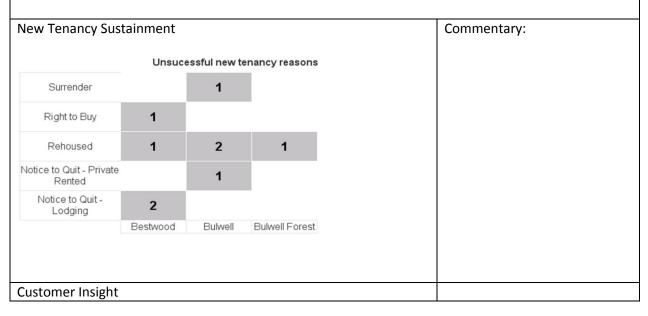

es are followed but we are increasing resources to reduce the number of voids. We continue to work to prioritise housing the homeless and most vulnerable.

Responsive Repairs continue to offer a full repairs service throughout the second and third lockdowns, the deferred repairs from the first lockdown were completed back in October 2020. Demand for our repair service is high, our work colleagues have the appropriate PPE and follow Covid risk assessments to ensure that repairs are completed in a safe manner. Repairs receive;

- 200 emergency orders per day with 99% of those completed in target.
- 200 appointed jobs per day with 97% attended on time.

• Our Mechanical and Electrical team continued to deliver the gas servicing programme and currently every home has a valid gas certificate.



| Complaints - 2020/21                                                                                                                                                                                                                                                                                                                                                                                                                                           |                     |                                                                                                 |                                                                                                                                             |